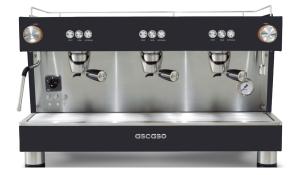

## MODELS

BAR POD 1GR

BAR POD 2GR

BAR POD 3GR

| TECHNICAL DATA      | 1GR         | 2GR         | 3GR         |
|---------------------|-------------|-------------|-------------|
| Dimensions (mm)     | 440/450/540 | 560/450/540 | 700/450/540 |
| Power (120V/230 V)  | 2200        | 2900        | 4200        |
| Weight (kg)         | 35          | 56          | 75          |
| Boiler capacity (L) | 4           | 4           | 4           |
| Pressure pump (atm) | 20          | 20          | 20          |
| Water tank (L)      | 5           | 10          | 10          |
|                     |             |             |             |