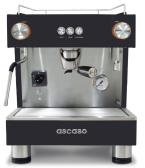

## **BAR POD**

Especially created for low or moderate consumption.

Pod model for Pod system (option water tank or network connection).

**Thermoblock group.** Thermal stability. Quality in cup. Less limescale build-up. Stainless steel circuit reduces limescale buildup.

For Pod system.

10 warnings.

## MODELS

BAR POD 1GR

BAR POD 2GR

BAR POD 3GR

| TECHNICAL DATA      | 1GR         | 2GR         | 3GR         |
|---------------------|-------------|-------------|-------------|
| Dimensions (mm)     | 440/450/540 | 560/450/540 | 700/450/540 |
| Power (120V/230 V)  | 2200        | 2900        | 4200        |
| Weight (kg)         | 35          | 56          | 75          |
| Boiler capacity (L) | 4           | 4           | 4           |
| Pressure pump (atm) | 20          | 20          | 20          |
| Water tank (L)      | 5           | 10          | 10          |
|                     |             |             |             |