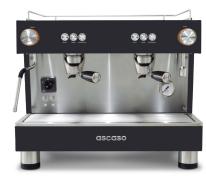

## MODELS

BAR POD 1GR

BAR POD 2GR

BAR POD 3GR

| TECHNICAL DATA      | 1GR         | 2GR         | 3GR         |
|---------------------|-------------|-------------|-------------|
| Dimensions (mm)     | 440/450/540 | 560/450/540 | 700/450/540 |
| Power (120V/230 V)  | 2200        | 2900        | 4200        |
| Weight (kg)         | 35          | 56          | 75          |
| Boiler capacity (L) | 4           | 4           | 4           |
| Pressure pump (atm) | 20          | 20          | 20          |
| Water tank (L)      | 5           | 10          | 10          |
|                     |             |             |             |