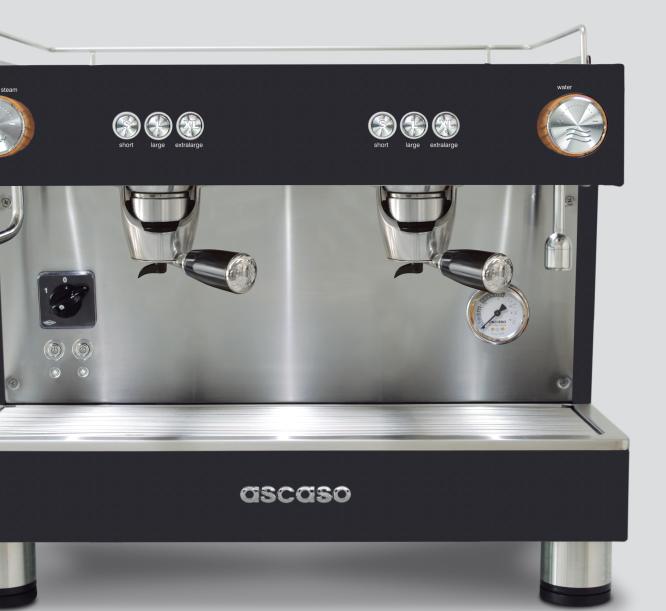

## MAIN FEATURES

**Multi group technology.** Coffee groups fully independent (off/only coffee/coffee+steam).

**Professional thermoblock**. Healthy 100%, thermoblock group, thermal stability, clean water, ....

Independent steam boiler. In stainless steel AISI 316. Extremely sturdy. Large capacity. (4L)

**Thermal stability** (+- 1,5°C) both in long series or spacing.

Energy efficiency (- 60%).

**Independent and regulable electronic** temperature control for each coffee group.

**Flexibility**. Removable water tank (5L-1gr 10L-2gr 10L-3gr) or main connection..

Adjustable pressure valve (OPV). 8 to 15 bars.

## Inox steam and water wands.

Stainless steel. Multidirectional to 360°. The steam wand is anti-lime scale and remains cool to the touch, reducing the risk of contact burns.

Silent pump. Self-priming. Professionals..